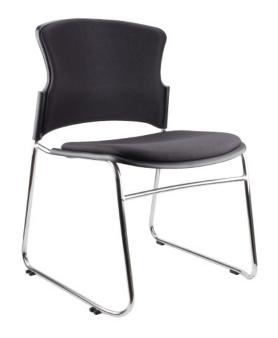

## EVE Visitors/training room chair

## **Features:**

Linkable
Stackable
Chrome frame
Plastic or fabric padded
seat and back

## **Options**

Available in P/U or fabric pad seat and back
Optional tablet arm
Optional arms
Available in black
Dolly available for stacking 20 high

Eve with armrests

Eve with tablet arm

| DIMENSIONS               |                                                                                   |
|--------------------------|-----------------------------------------------------------------------------------|
| W                        | 470mm                                                                             |
| D                        | 440mm                                                                             |
| Н                        | 370mm                                                                             |
| W                        | 475mm                                                                             |
| Seat Height (From Floor) |                                                                                   |
| 450mm                    |                                                                                   |
| Back Height (From Floor) |                                                                                   |
| 840mm                    |                                                                                   |
| Tablet Size              |                                                                                   |
| 350 - 270mm              |                                                                                   |
|                          | W D H W Seat Height (From Floor) 450mm Back Height (From Floor) 840mm Tablet Size |