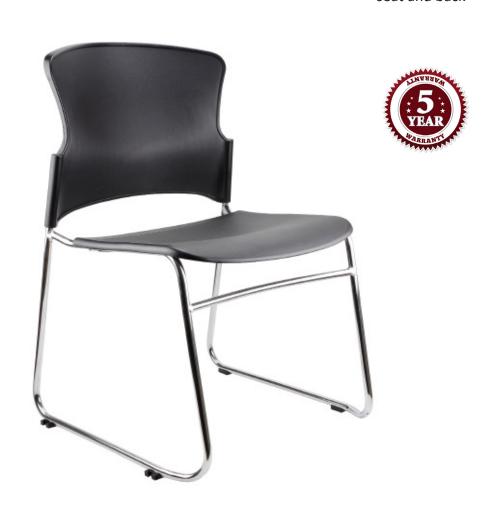

## EVE Visitors/training room chair

## **Features:**

Linkable
Stackable
Chrome frame
Plastic or fabric padded
seat and back

## **Specifications**

3 Year Warranty 110kg Weight Rating

## **Options**

Available in P/U or fabric pad seat and back
Optional tablet arm
Optional arms
Available in black
Dolly available for stacking 20 high

Eve with armrests

Eve with tablet arm

| DIMENSIONS               |                                                                                   |
|--------------------------|-----------------------------------------------------------------------------------|
| W                        | 470mm                                                                             |
| D                        | 440mm                                                                             |
| Н                        | 370mm                                                                             |
| W                        | 475mm                                                                             |
| Seat Height (From Floor) |                                                                                   |
| 450mm                    |                                                                                   |
| Back Height (From Floor) |                                                                                   |
| 840mm                    |                                                                                   |
| Tablet Size              |                                                                                   |
| 350 - 270mm              |                                                                                   |
|                          | W D H W Seat Height (From Floor) 450mm Back Height (From Floor) 840mm Tablet Size |